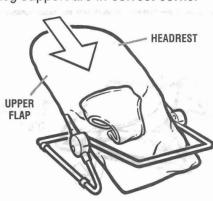

**2.** Flip up headrest and lock into position.

**3.** To place pad on bouncer, fit upper flap on pad over headrest and slide completely onto headrest.

**4.** Flip up footrest. Fit lower flap over footrest and slide remainder of pad fully onto footrest. Fold footrest down.